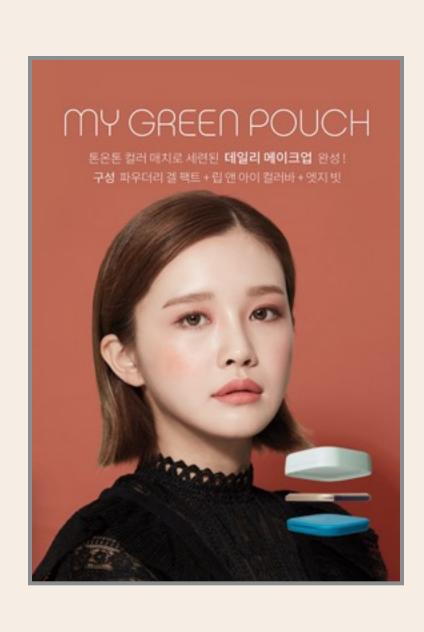

색이 너무 예쁘죠? 립&아이 팔레트는 손가락만 있으면 쉽게 데일리 메이크업이 완성되요! 물론 화장 후 밖에 나가서 간단하게 수정화장까지 완벽하게 가능하죠!

다크서클에 톡톡톡 쌓아 올려주었을 때 이 정도로 잘 가려짐! 커버력과 밀착력이 좋은 컨실러였다.

그리고 섀도랑 립앤치크가 들어있는 멀티 팔레트 ㅎ.ㅎ 뚜껑 열다가 내가 손톱으로 찍어서 맴찢...

내가 고른 색상은 2호 샤인핑크이고, 다른 색상이 하나 더 있다.