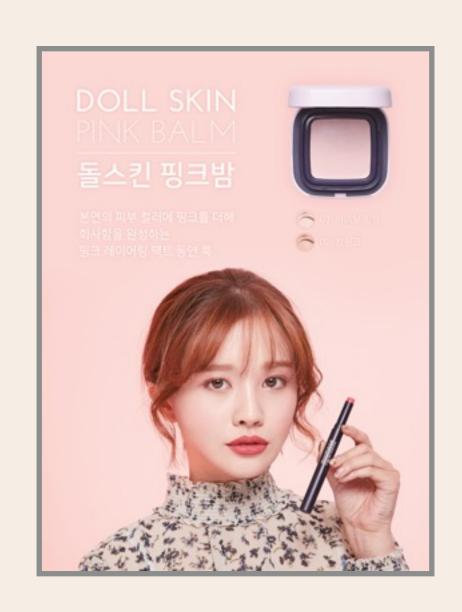

색이 너무 예쁘죠? 립&아이 팔레트는 손가락만 있으면 쉽게 데일리 메이크업이 완성되요! 물론 화장 후 밖에 나가서 간단하게 수정화장까지 완벽하게 가능하죠!

다크서클에 톡톡톡 쌓아 올려주었을 때 이 정도로 잘 가려짐! 커버력과 밀착력이 좋은 컨실러였다.

그리고 섀도랑 립앤치크가 들어있는 멀티 팔레트 ㅎ.ㅎ 뚜껑 열다가 내가 손톱으로 찍어서 맴찢...

내가 고른 색상은 2호 샤인핑크이고, 다른 색상이 하나 더 있다.