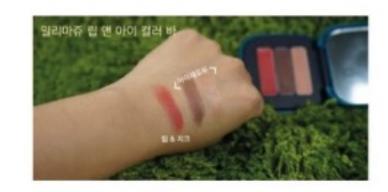

색이 너무 예쁘죠? 립&아이 팔레트는 손가락만 있으면 쉽게 데일리 메이크업이 완성되요! 물론 화장 후 밖에 나가서 간단하게 수정화장까지 완벽하게 가능하죠!

다크서클에 톡톡톡 쌓아 올려주었을 때 이 정도로 잘 가려짐! 커버력과 밀착력이 좋은 컨실러였다.

그리고 섀도랑 립앤치크가 들어있는 멀티 팔레트 ㅎ.ㅎ 뚜껑 열다가 내가 손톱으로 찍어서 맴찢...

내가 고른 색상은 2호 샤인핑크이고, 다른 색상이 하나 더 있다.