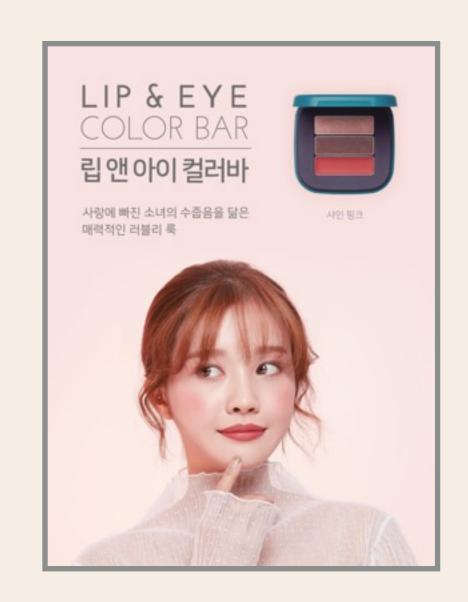

색이 너무 예쁘죠? 립&아이 팔레트는 손가락만 있으면 쉽게 데일리 메이크업이 완성되요! 물론 화장 후 밖에 나가서 간단하게 수정화장까지 완벽하게 가능하죠!

다크서클에 톡톡톡 쌓아 올려주었을 때 이 정도로 잘 가려짐! 커버력과 밀착력이 좋은 컨실러였다.

그리고 섀도랑 립앤치크가 들어있는 멀티 팔레트 ㅎ.ㅎ 뚜껑 열다가 내가 손톱으로 찍어서 맴찢...

내가 고른 색상은 2호 샤인핑크이고, 다른 색상이 하나 더 있다.