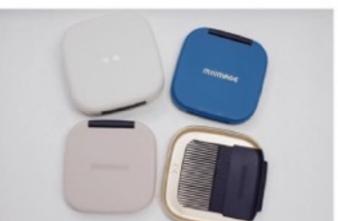

#### 문사람의 예뻐지기 2일 전

밀리마쥬 마이뷰티 파우치를 소개해드릴게요 :) 밀리마쥬는 프 랑스어인 'mille(일)'과 'images(이마쥬)'의 조함으로 이루어..

수정화장 필수템! 밀리마쥬 마이뷰티파우치

밀리마쥬 마이뷰티파우치 쿠션 & 팩트 하나로 합체~

할로데이니 입니다 오늘 뷰티템은 진짜 꼭 파우치에 하나쯤 들어 있어야 하는고에요 바로바로 밀리마쥬 제품인데요