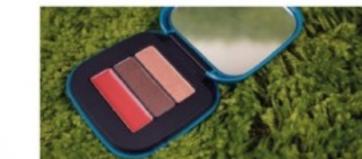

색이 너무 예쁘죠? 립&아이 팔레트는 손가락만 있으면 쉽게 데일리 메이크업이 완성되요! 물론 화장 후 밖에 나가서 간단하게 수정화장까지 완벽하게 가능하죠!

다크서클에 톡톡톡 쌓아 올려주었을 때 이 정도로 잘 가려짐! 커버력과 밀착력이 좋은 컨실러였다.

그리고 섀도랑 립앤치크가 들어있는 멀티 팔레트 ㅎ.ㅎ 뚜껑 열다가 내가 손톱으로 찍어서 맴찢...

내가 고른 색상은 2호 샤인핑크이고, 다른 색상이 하나 더 있다.