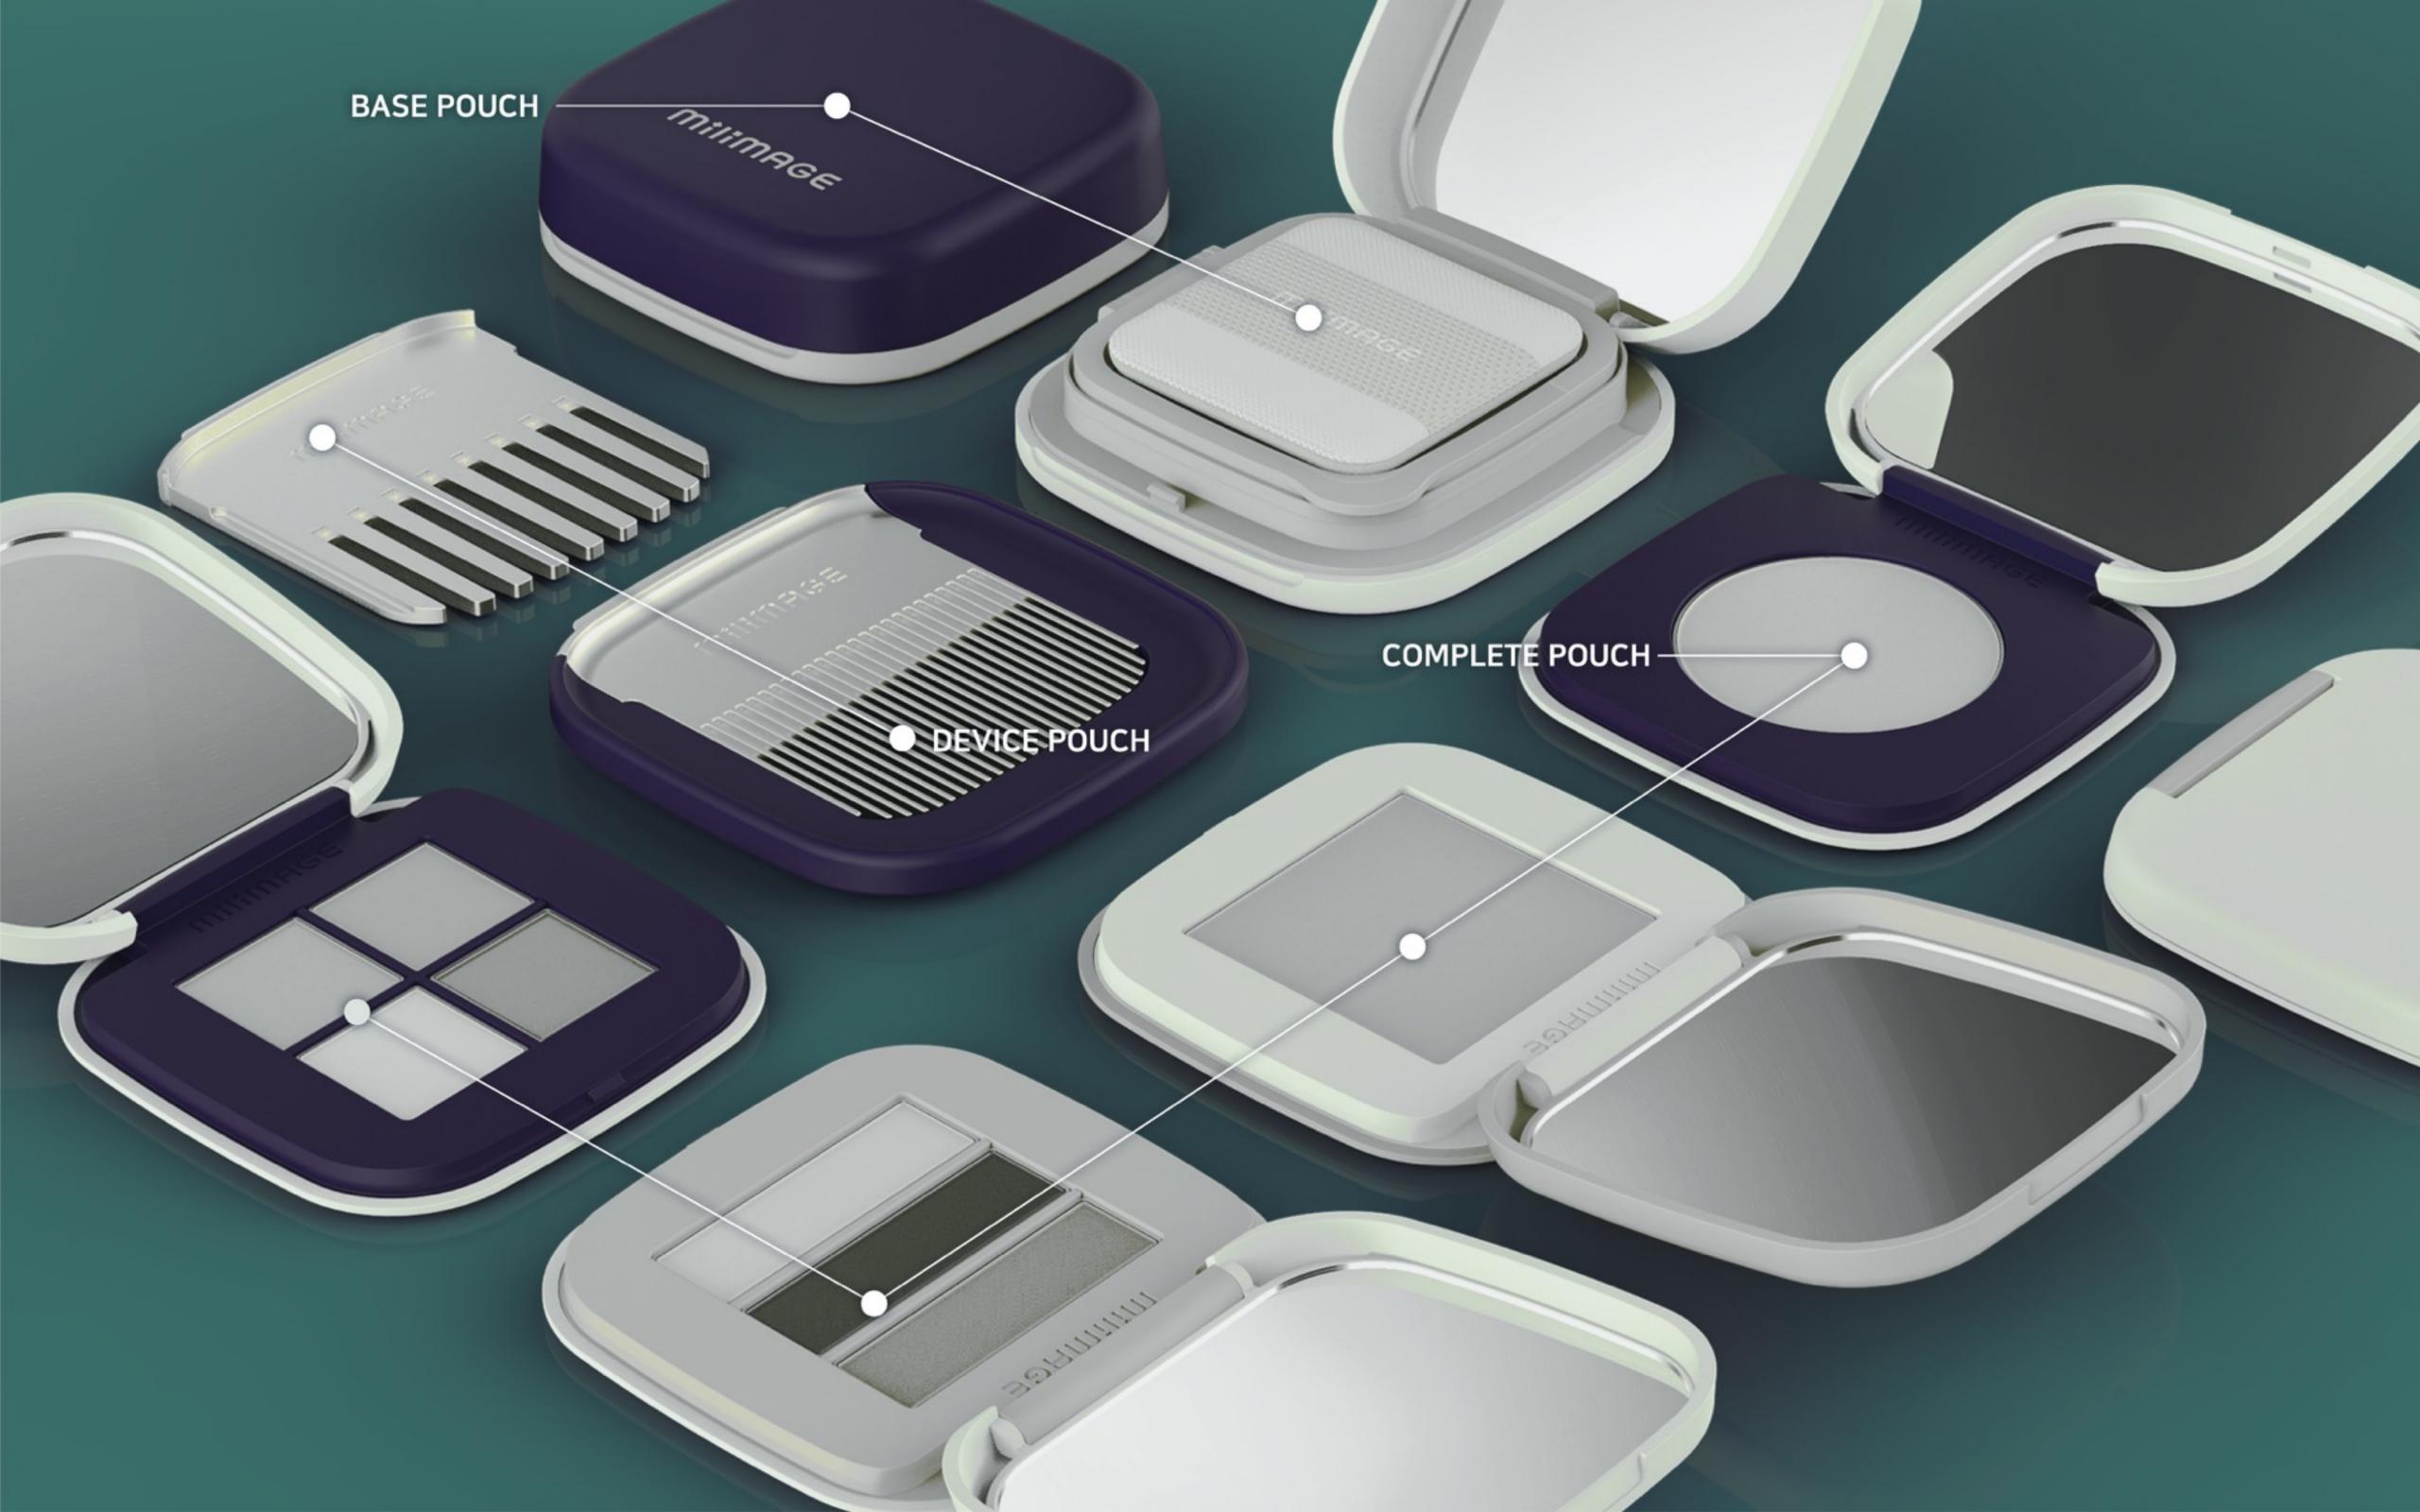

# PLUS COLOR

Various colors mix to creat interesting makeup images & objects

BEAUTY POUCH CONCEPT

## MULTIPLE FUN

Make your makeup more fun. Beauty Items for you, only you.