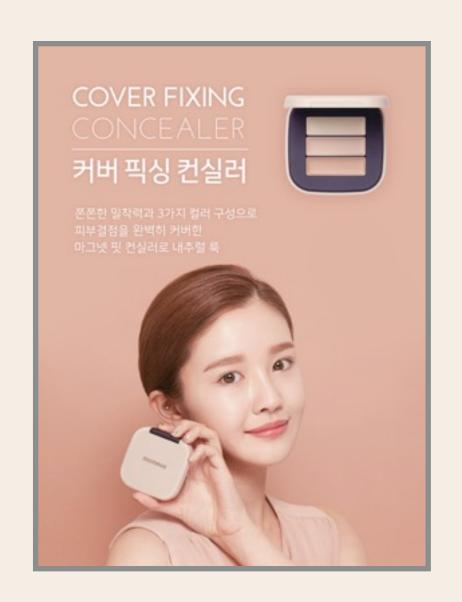

색이 너무 예쁘죠? 립&아이 팔레트는 손가락만 있으면 쉽게 데일리 메이크업이 완성되요! 물론 화장 후 밖에 나가서 간단하게 수정화장까지 완벽하게 가능하죠!

다크서클에 톡톡톡 쌓아 올려주었을 때 이 정도로 잘 가려짐! 커버력과 밀착력이 좋은 컨실러였다.

그리고 섀도랑 립앤치크가 들어있는 멀티 팔레트 ㅎ.ㅎ 뚜껑 열다가 내가 손톱으로 찍어서 맴찢...

내가 고른 색상은 2호 샤인핑크이고, 다른 색상이 하나 더 있다.