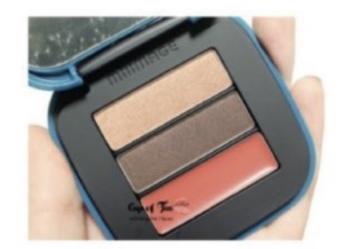

색이 너무 예쁘죠? 립&아이 팔레트는 손가락만 있으면 쉽게 데일리 메이크업이 완성되요! 물론 화장 후 밖에 나가서 간단하게 수정화장까지 완벽하게 가능하죠!

다크서클에 톡톡톡 쌓아 올려주었을 때 이 정도로 잘 가려짐! 커버력과 밀착력이 좋은 컨실러였다.

그리고 섀도랑 립앤치크가 들어있는 멀티 팔레트 ㅎ.ㅎ 뚜껑 열다가 내가 손톱으로 찍어서 맴찢...

내가 고른 색상은 2호 샤인핑크이고, 다른 색상이 하나 더 있다.